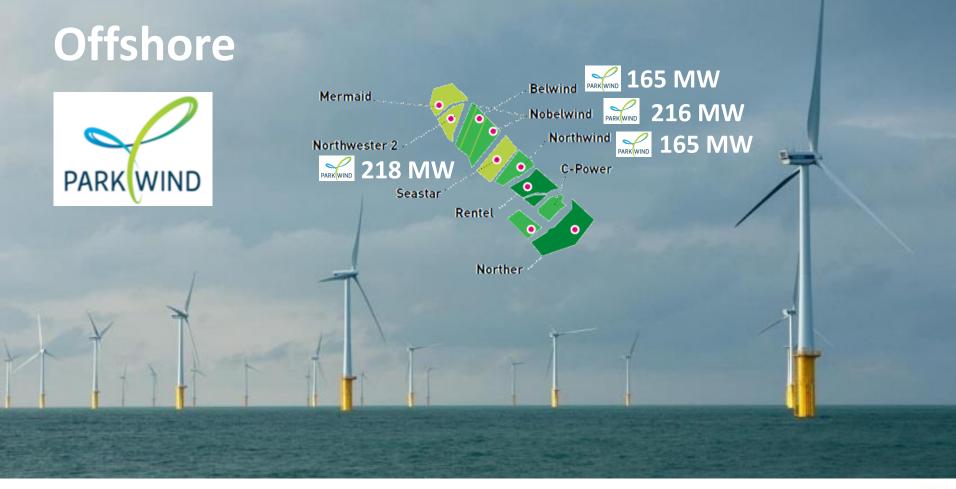

#### **Activities Colruyt Group**

**EUR 701 million** 

PARK WIND

360° offshore wind energy