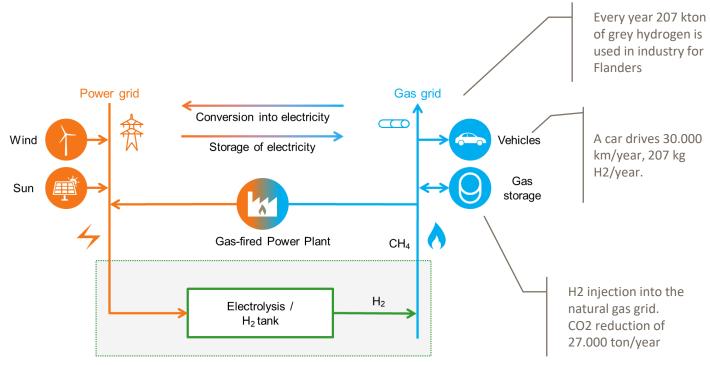

#### **Activities Colruyt Group**

**EUR 701 million** 





PARK WIND

360° offshore wind energy

# Overview H<sub>2</sub> initiatives Colruyt Group









- Halle • Wilrijk
- Gent
- Leuven
- Luik



Belgium: 3 stations, Colruyt Group-Netherlands : 4 stations, Shell, Pitpoint Luxembourg : 1 station, Shell







#### Production of green hydrogen on industrial scale: Hyoffwind









### Beyond the obvious...

**Decarbonising Mobility / transport** 



- With special attention for:
  - Heavy duty
  - Long range



## Beyond the obvious...

**Decarbonising industry** 

| INDUSTRY & MARKET SHARE | KEY APPLICATIONS                                                                                                                                                  | SUPPLY SYSTEM                                                                                  | H2 DEMAND            |
|-------------------------|-------------------------------------------------------------------------------------------------------------------------------------------------------------------|------------------------------------------------------------------------------------------------|----